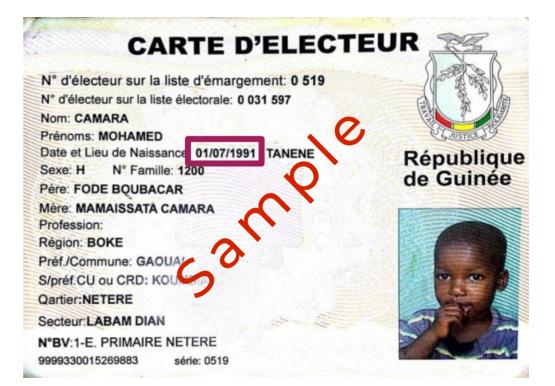

# Challenging scripts, spilled texts, stamps...

#### Challenge

Read complicated scripts, boxes & spilled texts, stamps, custom symbols and signs

### Solution

New script recognition training