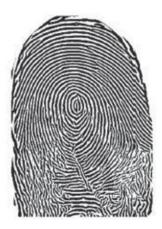

# Population registry with heterogeneous prints

#### Challenge

Accurately identify both adult and children fingerprints in one database.

### Solution

Close cooperation on data analysis & algorithm fine-tuning