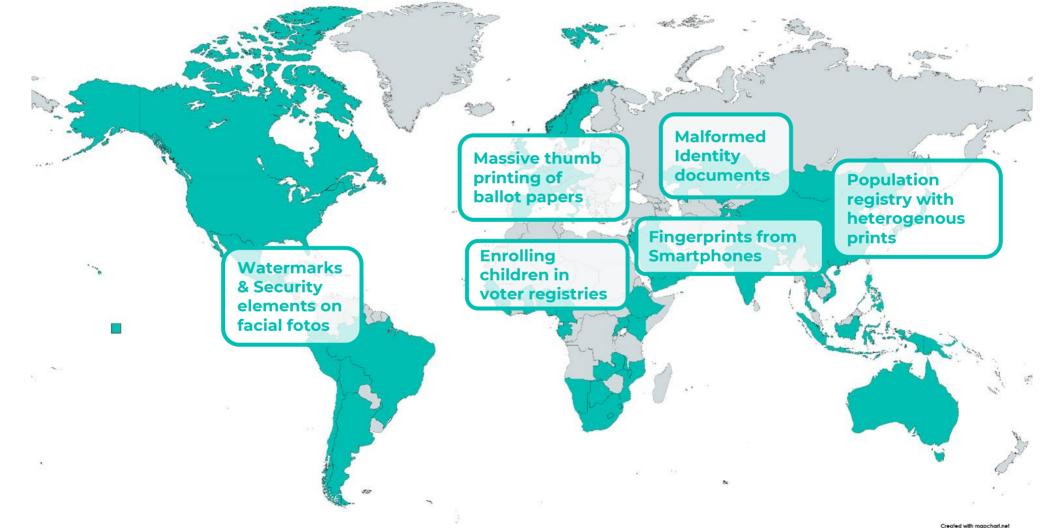

# Massive thumb printing of ballot papers

## **Enrolling children in voter registries**

# Population registry with heterogeneous prints

# Watermarks & Security elements on facial fotos