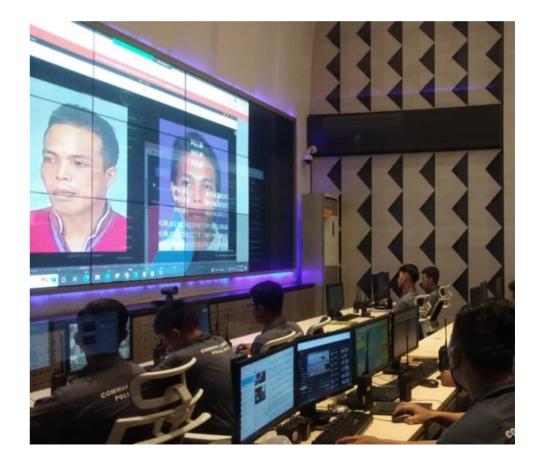

## Impossible infrastructure

#### Challenge

Reduce the data stream from 1700 CCTV cameras to acceptable level

### Solution

On-device face detection