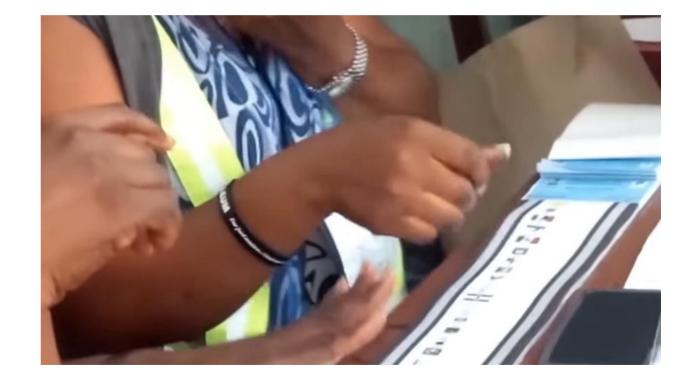

# Massive thumb printing of ballot papers

#### Challenge

Detect "ballot stuffing"

### Solution

Workflows adjusted; Group resolution developed to efficiently eliminate "serial voters"