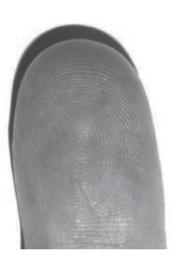

## Identity verification evolution. Fi

**Chall** Accu finge flat o

Solut New

Finger image from camera

Touchless enhanced fingerprint

Touch-based fingerprint

Finger image<br/>from cameraTouchless enhanced<br/>fingerprint

Touch-based fingerprint