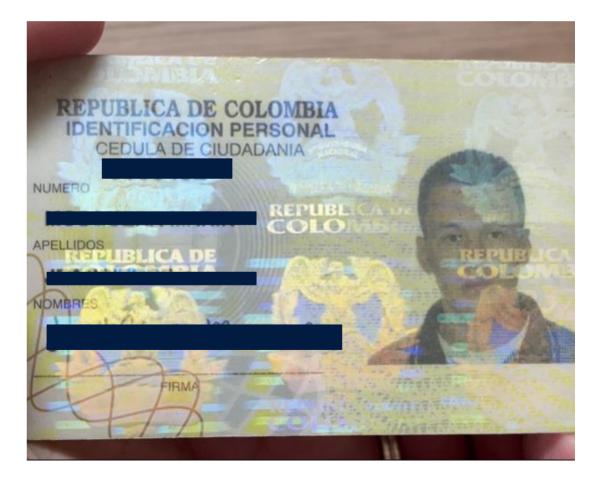

# Watermarks & Security elements on facial fotos

### Challenge

Recognize face photo covered with security elements

### Solution

Automated watermarks removal