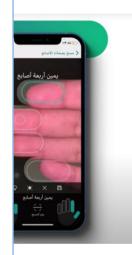

# Massive thumb printing of ballot papers

#### Challenge

Detect "ballot stuffing"

### Solution

Workflows adjusted; Group resolution developed to efficiently eliminate "serial voters"