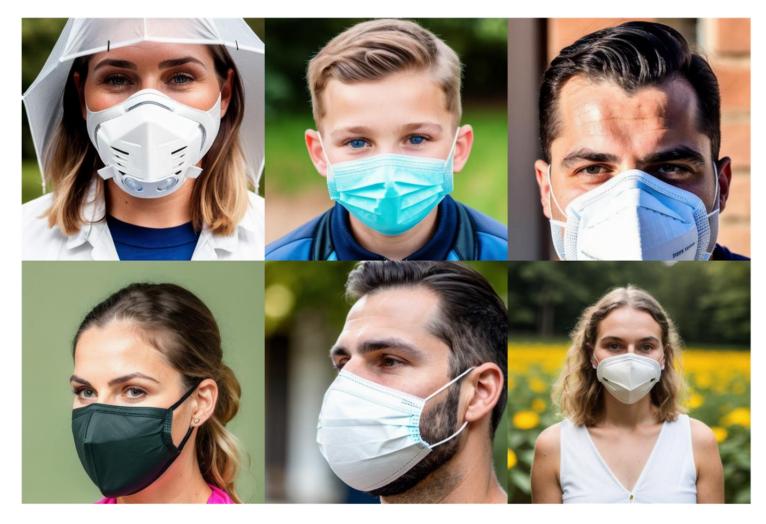

n. Fi

**Chall** Accu finge flat o

Solut New



Finger image from camera



Touchless enhanced fingerprint



Touch-based fingerprint





Finger image<br/>from cameraTouchless enhanced<br/>fingerprint

Touch-based fingerprint

# Watermarks & Security elements on facial fotos

### Challenge

Recognize face photo covered with security elements

### Solution

Automated watermarks removal



# Challenging scripts, spilled texts, stamps...

#### Challenge

Read complicated scripts, boxes & spilled texts, stamps, custom symbols and signs

### Solution

New script recognition training



## Impossible infrastructure

#### Challenge

Reduce the data stream from 1700 CCTV cameras to acceptable level

### Solution

On-device face detection



## Future

# Synthetic data to master any peculiarity



### **Children under 15**



### Head cover



### **Earphones**



### Scarf







## Thank you

Slovakia (HQ) +421 2 2071 4056 Brazil +55 11 4210-5185 Singapore +65 3158 7379 Taiwan (R.O.C.) +886 2 7741 4036 USA +1 404 984-2024

@2020 Innovatrics. All Rights Reserved