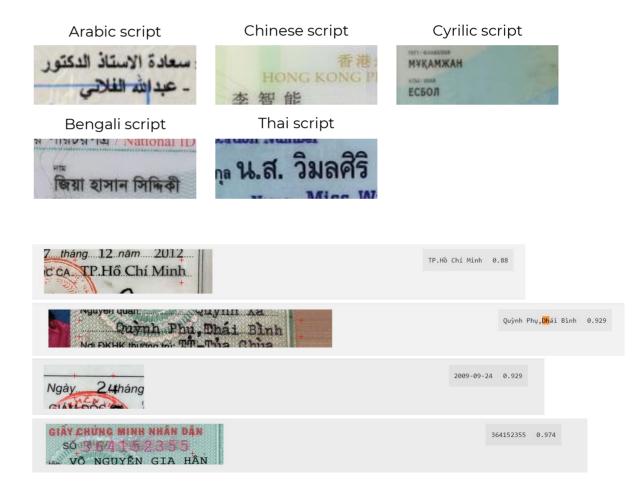

# Challenging scripts, spilled texts, stamps...

#### Challenge

Read complicated scripts, boxes & spilled texts, stamps, custom symbols and signs

### Solution

New script recognition training